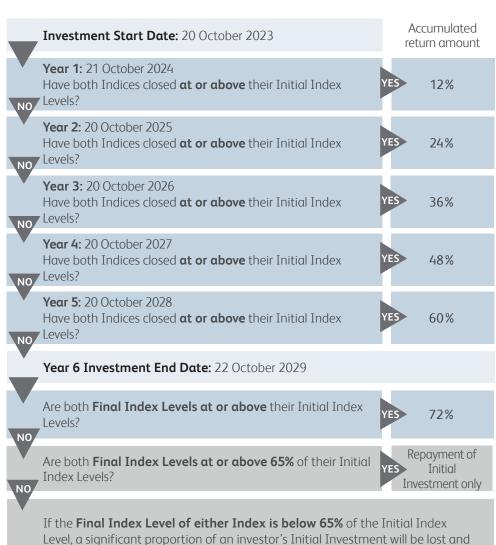

# UK & US Kick-out Plan (MS141)

The Plan provides the potential to receive an accumulated return of 12% p.a. depending on the performance of the FTSE 100 Index and the S&P 500 Index.

If, on an Anniversary Date, both the FTSE 100 Index and the S&P 500 Index close **at or above their Initial Index Levels,** the Plan will end and the Initial Investment will be repaid, plus an accumulated return of 12% for each year that has elapsed since the Investment Start Date.

If, however, the FTSE 100 Index or the S&P 500 Index close **below their Initial Index Levels** on an Anniversary Date, the Plan will continue to the next Anniversary Date.

Where the Plan has not matured early and runs to the full six year term, investors will lose a significant proportion of their Initial Investment if the Final Index Level of either Index is below 65% of its Initial Index Level on the Investment End Date.

investors will not receive a return from their investment in the Plan.